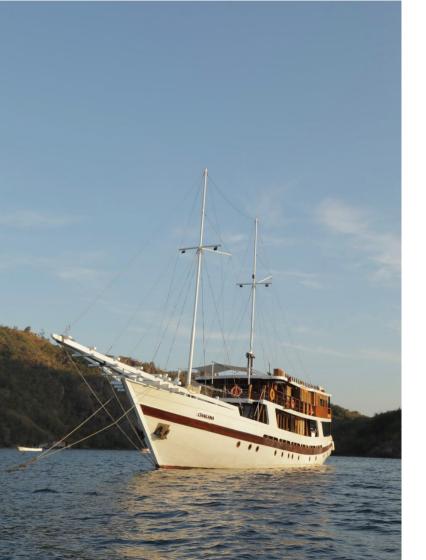

# **ABOUT US**

Chakana liveaboard is a 47 meter long luxury wooden boat that will take you to explore the wonderful places in Indonesia archipelago. 18 guests can stay in 9 comfortable cabins with 16 crews ready to serve you day and night.