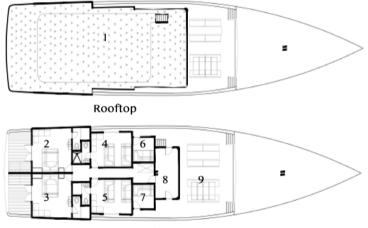

## **Boat Layout**

Upper Deck

#### 10. Diving Deck

11. Laundry Room

12. Bar

13. Kitchen

14. Restaurant

15. Indoor Lounge

16. Outdoor Lounge

17 Crew Room

18. Engine Room

19&20. Suite Double

21&22. Suite Twin

23. Family Suite

Lower Deck