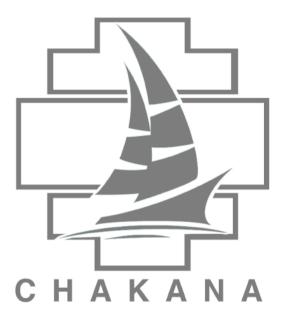

#### **Boat Specification**

| Year           | : 2022                   |
|----------------|--------------------------|
| Guest Capacity | : Max 20 guests          |
| Length         | : 47 Meters              |
| Width          | :8 Meters                |
| Cabins         | : 4 Oceanview Suites     |
|                | 5 Deluxe Cabins          |
| Crew           | :16                      |
| Material       | : Iron and Teak Wood     |
| Main Engines   | : 2x 304HP (Mitsubishi)  |
| Generator      | : 2 x 40Kw Mitsubishi    |
| Average Speed: | 5-8 Knots                |
| Water Supply   | : 18,000 Liters with     |
|                | 5000liters Water maker   |
| Fuel Tank      | : 17,000 Liters          |
| Compressors    | : 2 BAUER COMPRESSOR     |
| Dinghy Boat    | : 2 x Dinghy with 40hp   |
| Safety         | : 2 Life Raft, 10 Fire   |
|                | extinguisher, 1 Hydrant, |
|                | Oxygen                   |