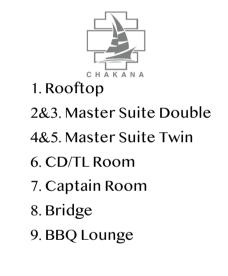

## **Boat Layout**

Upper Deck

#### 10. Diving Deck

11. Laundry Room

12. Bar

13. Kitchen

14. Restaurant

15. Indoor Lounge

16. Outdoor Lounge

17 Crew Room

18. Engine Room

19&20. Suite Double

21&22. Suite Twin

23. Family Suite

Lower Deck