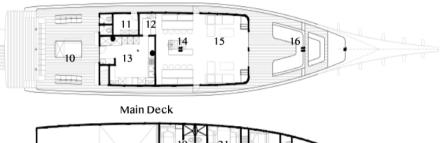

## **Boat Layout**

Upper Deck

#### 10. Diving Deck

11. Laundry Room

12. Bar

13. Kitchen

14. Restaurant

15. Indoor Lounge

16. Outdoor Lounge

17 Crew Room

18. Engine Room

19&20. Suite Double

21&22. Suite Twin

23. Family Suite

Lower Deck